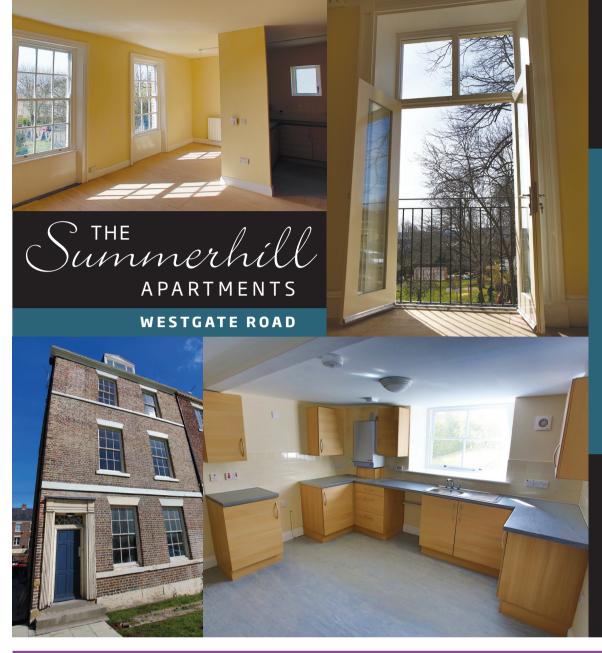

## Tyne and Wear Homes property page

This beautiful Grade II listed building has been sympathetically converted into 4 one bedroom apartments and 7 two bedroom apartments.

 $\square$ 

AA

AB

AAP

Situated within the historic Summerhill Conservation Area the properties are in close proximity to the vibrant city centre and regional transport links.

Many of the apartments have retained their original period features, combined with modern kitchen and bathroom facilities and gas central heating.

The rear of the properties face Summerhill Square, a distinctive and architecturally important area of well-kept late-Georgian terraced housing.

The Summerhill apartments are ideally suited to anyone who lives and works in the city centre with a 1 or a 2 bedroom requirement.